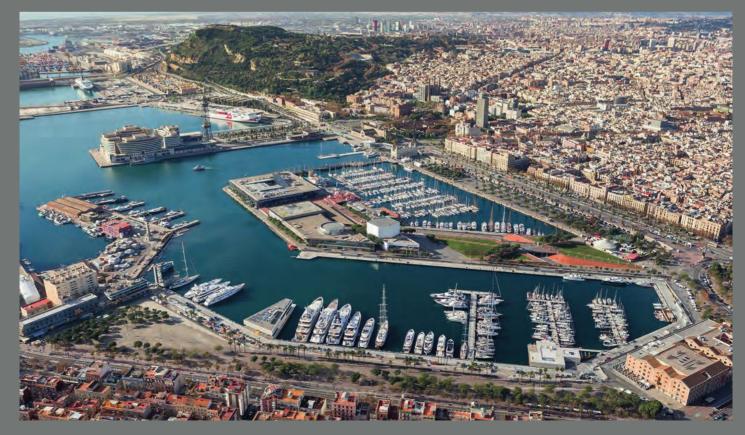

# THE IDEAL HOME PORT

Uniquely positioned in the heart of Barcelona, the marina is the perfect location as either a home or wintering port. Both Owners and Captains are able to rest easy in the knowledge that not only are their yachts in a secure haven, but also that the expert technical team housed within OneOcean Port Vell provide the highest standard of care all year round. The marina is also located 200 metres from MB92, Pinmar, Nautical Training Academy and the Barcelona Foundation for Ocean Sailing.

## THE NAUTICAL CLUSTER

OneOcean Port Vell is situated in Barcelona's nautical cluster. This includes the Mediterranean's largest refit and repair superyacht shipyard, MB92, and one of the world's leading yacht painting company and major supplier of high-quality marine products, Pinmar. Both of these expert services are conveniently located next to the marina.