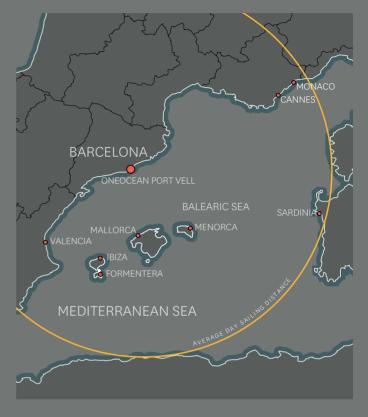

# THE PORT FOR CHARTERS

The marina is an ideal point from which to begin the summer cruising season, or to incorporate into a charter itinerary. Being a short cruise from the Balearics and within a day's sail from the South of France, you are well positioned to enjoy the Mediterranean season.

# THE INTERNATIONAL MARINA

OneOcean Port Vell's excellent transport links make it easy to access Barcelona and the world by land, sea or air. Many of the Mediterranean's most desirable coastal destinations are within a day's sailing distance from OneOcean Port Vell. A heliport within the port allows direct access via tender.

MALLORCA / 95 NM - MENORCA / 110 NM - IBIZA / 135 NM FORMENTERA / 158 NM - VALENCIA / 161 NM - CANNES / 255 NM MONACO / 275 NM - SARDINIA / 312 NM - PORTO CERVO / 330 NM GENOA / 350 NM - PORTOFINO / 360 NM - GIBRALTAR / 525 NM