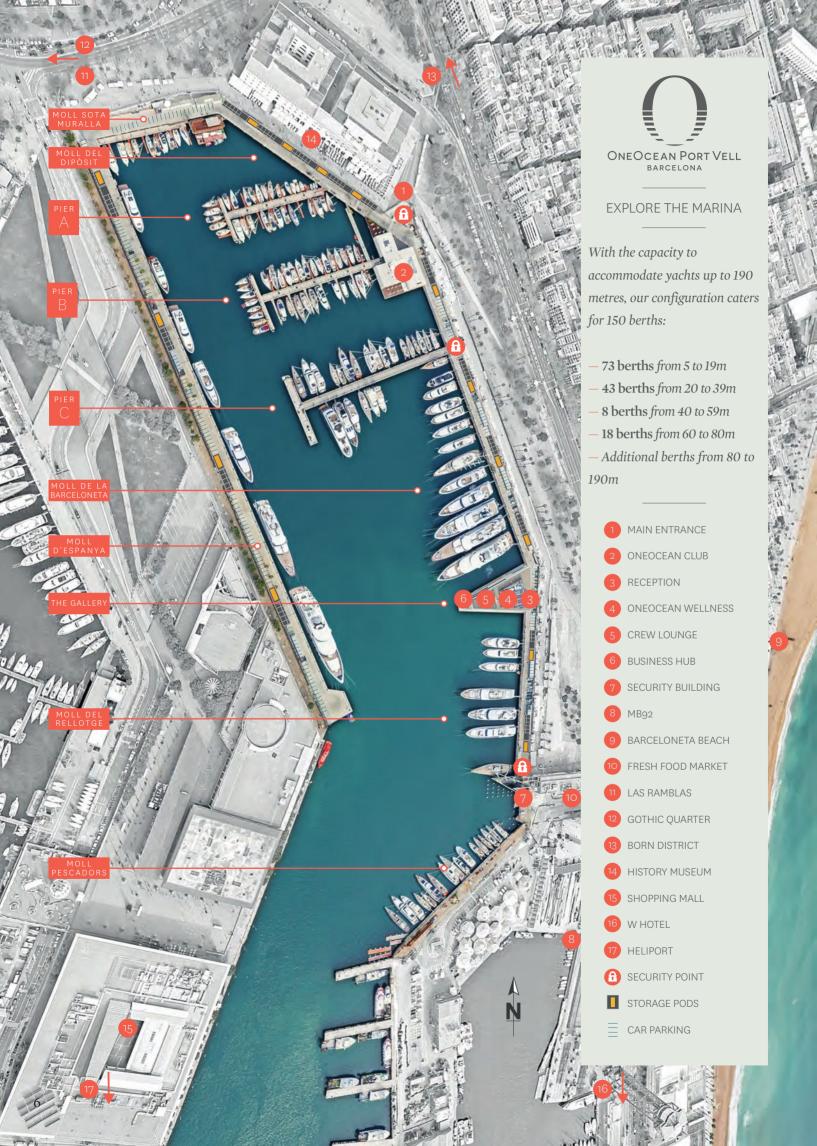

## THE SUPERYACHT MARINA

With unrivalled facilities and impeccable service, Owners, Captains and Crew experience an unforgettable destination with the capacity to accommodate yachts up to 190 metres.

# SECURITY BUILDING

- International Ship and Port
   Facility Security Code compliance
- 360 degrees vantage point with high tech operations room
- Award-winning security team
- Fully-gated marina with 24-hour security
- CCTV and laser peripheral systems

#### VACHT

- Safe, secure and sheltered berthing up to 190m
- Alongside and stern-to berths
- Power to each berth up to 1,250 amps, 380 volts, single and three phase, with multiple socket outlets
- 3 to 10 Mbps fibre optic internet access granted to each yacht, with the possibility of increasing bandwidth
- Potable water to each berth
- Collection of hazardous waste (MARPOL)
- Fuel bunkering services
- Floating work platforms

#### SHORESIDE

- 24-hour mooring assistance by professionally trained and qualified staff
- Electric golf cart transport and delivery service
- Car parking adjacent to berths
- Storage facilities next to berths
- Recycling facilities