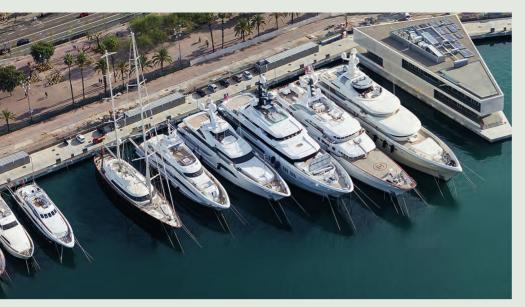

## THE SUPERYACHT MARINA

With unrivalled facilities and impeccable service, Owners, Captains and Crew experience an unforgettable destination with the capacity to accommodate yachts up to 190 metres.

#### VACHT

- Safe, secure and sheltered berthing up to 190m
- Alongside and stern-to berths
- Power to each berth up to 1,250 amps, 380 volts, single and three phase, with multiple socket outlets
- 3 to 10 Mbps fibre optic internet access granted to each yacht, with the possibility of increasing bandwidth
- Potable water to each berth
- Collection of hazardous waste (MARPOL)
- Fuel bunkering services
- Floating work platforms