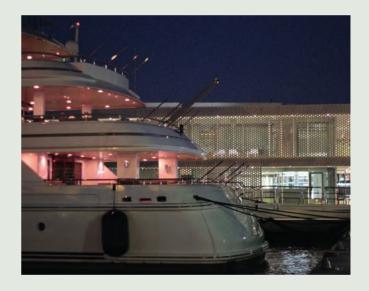

# ONEOCEAN CLUB

- Private members' club
- Gastronomic restaurant
- Cocktail bar
- Sunset lounge

#### VACHT

- Safe, secure and sheltered berthing up to 190m
- Alongside and stern-to berths
- Power to each berth up to 1,250 amps, 380 volts, single and three phase, with multiple socket outlets
- 3 to 10 Mbps fibre optic internet access granted to each yacht, with the possibility of increasing bandwidth
- Potable water to each berth
- Collection of hazardous waste (MARPOL)
- Fuel bunkering services
- Floating work platforms